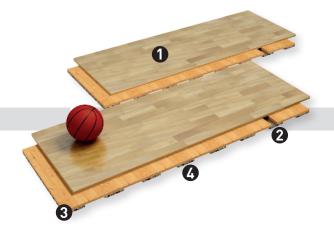

**SHORT TECHNICAL DESCRIPTION:**Panels consisting of top layer made of solid wood 22 mm thickness, fixed to a wooden single plywood understructure onto elastic PUR mattress; perimetric finishing metal connection.

#### **TECHNICAL FEATURES:**

- Elastic layer made of PUR compound foam strips, 15 mm thickness;
- Bottom layer of the elements made of plywood plates, 18 mm thickness;
- Treatment by means of a special impregnating fireproof lacquer, anti-humidity, anti-fungus and bacteria-resistant;
- Parquet floor made of HEVEA RUBBER WOOD fixed to the bottom layer of the elements; parquet thickness mm 22, width mm 129, length mm 1830 (two strips, finger-jointed); it's a tropical wood, very light colored, very stable, excellent in case of humidity, pre-lacquered by means of 7 coats of UV lacquer;
- Game line markings for volleyball, basketball, handball or soccer; colors on Customer's choice;
- Possible perimetric finishing metal connection;
- Possible iron ramp to help place backstop units;
- This kind of floor belongs to the floating floors category, and grants both constant flexibility and ball rebound on the whole surface;
- Possible supply of forklifts for stocking carts.

### **CERTIFICATIONS:**

Sports parquet floor - FIBA certified EN 14904 Certification EN 13501 Fire resistance Certificate Product data sheet

2 IRON JOINT

3 PLYWOOD LAYER

4 ELASTIC LAYER

TOTAL THICKNESS 55mm