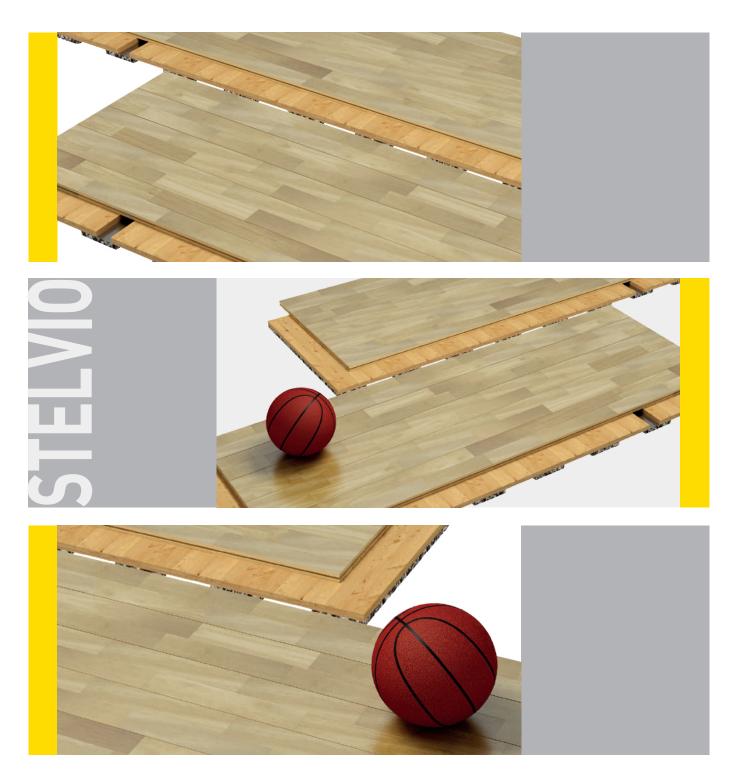

**SHORT TECHNICAL DESCRIPTION:**Panels consisting of top layer made of solid wood 22 mm thickness, fixed to a wooden single plywood understructure onto elastic PUR mattress; perimetric finishing metal connection.

#### **TECHNICAL FEATURES:**

- Elastic layer made of PUR compound foam strips, 15 mm thickness;
- Bottom layer of the elements made of plywood plates, 18 mm thickness;
- Treatment by means of a special impregnating fireproof lacquer, anti-humidity, anti-fungus and bacteria-resistant;
- Parquet floor made of HEVEA RUBBER WOOD fixed to the bottom layer of the elements; parquet thickness mm 22, width mm 129, length mm 1830 (two strips, finger-jointed); it's a tropical wood, very light colored, very stable, excellent in case of humidity, pre-lacquered by means of 7 coats of UV lacquer;
- Game line markings for volleyball, basketball, handball or soccer; colors on Customer's choice;
- Possible perimetric finishing metal connection;
- Possible iron ramp to help place backstop units;
- This kind of floor belongs to the floating floors category, and grants both constant flexibility and ball rebound on the whole surface;
- Possible supply of forklifts for stocking carts.

### **CERTIFICATIONS:**

Sports parquet floor - FIBA certified EN 14904 Certification EN 13501 Fire resistance Certificate Product data sheet

2 IRON JOINT

3 PLYWOOD LAYER

4 ELASTIC LAYER

TOTAL THICKNESS 55mm