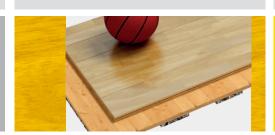

**SHORT TECHNICAL DESCRIPTION:**Panels consisting of top layer made of solid wood 22 mm thickness, fixed to a wooden single plywood understructure onto elastic PUR mattress; perimetric finishing metal connection.

#### **TECHNICAL FEATURES:**

- Elastic layer made of PUR compound foam strips, 15 mm thickness;
- Bottom layer of the elements made of plywood plates, 18 mm thickness;
- Treatment by means of a special impregnating fireproof lacquer, anti-humidity, anti-fungus and bacteria-resistant;
- Parquet floor made of HEVEA RUBBER WOOD fixed to the bottom layer of the elements; parquet thickness mm 22, width mm 129, length mm 1830 (two strips, finger-jointed); it's a tropical wood, very light colored, very stable, excellent in case of humidity, pre-lacquered by means of 7 coats of UV lacquer;
- Game line markings for volleyball, basketball, handball or soccer; colors on Customer's choice;
- Possible perimetric finishing metal connection;
- Possible iron ramp to help place backstop units;
- This kind of floor belongs to the floating floors category, and grants both constant flexibility and ball rebound on the whole surface;
- Possible supply of forklifts for stocking carts.

### **CERTIFICATIONS:**

Sports parquet floor - FIBA certified EN 14904 Certification EN 13501 Fire resistance Certificate Product data sheet

2 IRON JOINT

3 PLYWOOD LAYER

4 ELASTIC LAYER

TOTAL THICKNESS 55mm